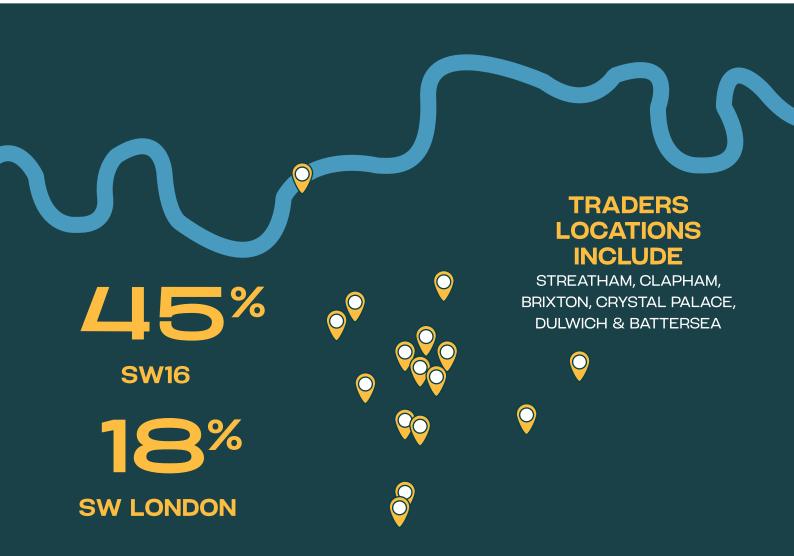

### MAKERS MARKET 5 DEC 2021

11-4PM 22 TRADERS 300-400 VISITORS

TRADER FEEDBACK

ANSWERS BASED ON 11 TRADER RESPONSES

**O**<sup>1</sup>CREA **TIVE** 